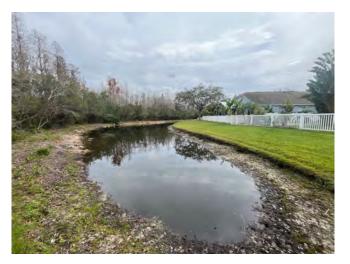

#### **SITE:** 30

Condition: Excellent Great √Good Poor Mixed Condition √Improving

#### Comments:

This pond is mixed conditioned. Lots of torpedo grass around the pond's perimeter. The grass has been treated for and is in a state of decay. Minor amounts of duckweed observed as well. In the upcoming treatment our technician will address the duckweed and any new torpedo grass regrowth until it is in an acceptable state.

| WATER:     | old Clear | Turbid      | Tannic        |                     |
|------------|-----------|-------------|---------------|---------------------|
| ALGAE:     | ×N/A      | Subsurface  | e Filamentous | Surface Filamentous |
|            |           | Planktonio  | -             | Cyanobacteria       |
| GRASSES:   | N/A       | Minimal     | ★Moderate     | Substantial         |
| NUISANCE   | SPECIES   | OBSERVE     | <u>):</u>     |                     |
| ★Torpedo G | rass Pe   | ennywort    | Babytears     | Chara               |
| Hydrilla   | Slender   | Spikerush 🄀 | Other: Duck   | weed                |