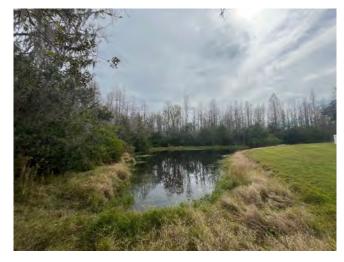

# Heritage Harbor CDD Aquatics

**Inspection Date:** 

2/2/2024 10:30 AM

Prepared by:

Niklas Hopkins

Account Manager

#### **SITE:** 27

Great Good

Poor Mixe

Mixed Condition Improving

#### Comments:

This pond is in excellent condition. Minor amounts of trash located at the north end of the pond. Our technician will address and collect as much as possible during the next visit.

| WATER:     | 🗙 Clear | Turbid    | Tannic        |                     |
|------------|---------|-----------|---------------|---------------------|
| ALGAE:     | ×N/A    | Subsurfac | e Filamentous | Surface Filamentous |
|            |         | Plankton  | ic            | Cyanobacteria       |
| GRASSES:   | ×N∕A    | Minimal   | Moderate      | Substantial         |
| NUISANCE   | SPECIES | OBSERVE   | <u>D:</u>     |                     |
| Torpedo Gr | ass Pe  | ennywort  | Babytears     | Chara               |
| Hydrilla   | Slender | Spikerush | Other:        |                     |
|            |         |           |               |                     |