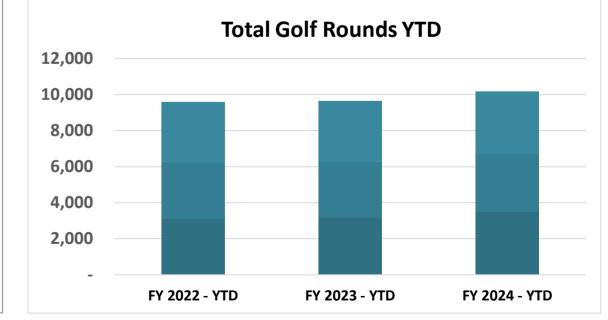

# Financial Snapshot - Enterprise Fund - Golf Activity

| Payroll by Activity       |      | Actual          | ł    | Actual    |    | Actual     | Actual Rounds of G | olf by Month  |               |               |
|---------------------------|------|-----------------|------|-----------|----|------------|--------------------|---------------|---------------|---------------|
|                           | FY 2 | 2022 - YTD      | FY 2 | 023 - YTD | FY | 2024 - YTD |                    | FY 2022 - YTD | FY 2023 - YTD | FY 2024 - YTD |
| Golf Course               |      |                 |      |           |    |            | October            | 3,112         | 3,163         | 3,516         |
| Payroll- Hourly           | \$   | 79 <i>,</i> 558 | \$   | 91,295    | \$ | 89,316     | November           | 3,124         | 3,085         | 3,171         |
| FICA Taxes                |      | 9,399           |      | 10,656    |    | 11,303     | December           | 3,359         | 3,398         | 3,467         |
| Life and Health Insurance |      | 4,598           |      | 9,202     |    | 8,350      | January            | 3,833         | 3,859         |               |
| Total Golf Course         |      | 93 <i>,</i> 555 |      | 111,153   |    | 108,968    | February           | 2,934         | 3,833         |               |
| Pro Shop                  |      |                 |      |           |    |            | March              | 3,727         | 4,489         |               |
| Payroll- Hourly           |      | 43,186          |      | 43,252    |    | 63,965     | April              | 3,937         | 4,024         |               |
| FICA Taxes                |      | 6,330           |      | 10,519    |    | 8,361      | May                | 3,932         | 4,028         |               |
| Life and Health Insurance |      | 2,985           |      | 3,029     |    | 4,083      | June               | 3,236         | 3,177         |               |
| Total Pro Shop            |      | 52,502          |      | 56,800    |    | 76,408     | July               | 3,293         | 3,292         |               |
| Total Payroll             | \$   | 146,057         | \$   | 167,953   | \$ | 185,376    | August             | 3,043         | 2,805         |               |
| % of Revenues             |      | 51.70%          |      | 51.52%    |    | 45.05%     | September          | 2,483         | 2,937         |               |
|                           |      | by Activi       |      |           |    |            | Total Rounds       | 40,013        | 42,090        | 10,154        |