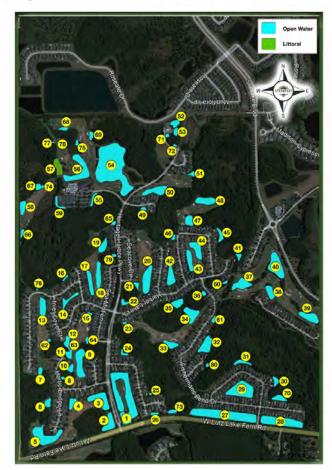

### MAINTENANCE AREA

Heritage Harbor CDD Heritage Harbor Pkwy, Lutz, FL Gate Code:

| 1                                            | I                                                                                                                                    | MINUTES OF MEETING                                                                                                                                                                                      |
|----------------------------------------------|--------------------------------------------------------------------------------------------------------------------------------------|---------------------------------------------------------------------------------------------------------------------------------------------------------------------------------------------------------|
| 2                                            |                                                                                                                                      | HERITAGE HARBOR                                                                                                                                                                                         |
| 3                                            | COMMU                                                                                                                                | NITY DEVELOPMENT DISTRICT                                                                                                                                                                               |
| 4<br>5<br>6                                  |                                                                                                                                      | ard of Supervisors of the Heritage Harbor Community Development<br>y 9, 2024 at 5:32 p.m. at the Heritage Harbor Clubhouse, 19502<br>a 33558.                                                           |
| 7                                            | FIRST ORDER OF BUSINESS – Ro                                                                                                         | ll Call                                                                                                                                                                                                 |
| 8                                            | Ms. Dobson called the meeting                                                                                                        | to order and conducted roll call.                                                                                                                                                                       |
| 9                                            | Present and constituting a quorum were                                                                                               | 2:                                                                                                                                                                                                      |
| 10<br>11<br>12<br>13                         | Shelley Grandon<br>Russ Rossi<br>Jeffrey Witt<br>David Penzer                                                                        | Board Supervisor, Chairwoman<br>Board Supervisor, Vice Chairman<br>Board Supervisor, Assistant Secretary<br>Board Supervisor, Assistant Secretary                                                       |
| 14                                           | Also, present were:                                                                                                                  |                                                                                                                                                                                                         |
| 15<br>16<br>17<br>18<br>19<br>20<br>21<br>22 | Tish Dobson<br>Tracy Robin<br>John Panno<br>Adam Rhum<br>Tonja Stewart ( <i>via phone</i> )<br>Elaine Kaufman<br>Janet Morin<br>Mike | District Manager, Vesta District Services<br>District Counsel, Straley Robin Vericker<br>Golf Course Manager<br>Greenview Landscaping<br>District Engineer, Stantec<br>Resident<br>Resident<br>Resident |
| 23<br>24                                     | The following is a summary of the disc<br>CDD Board of Supervisors Regular Me                                                        | ussions and actions taken at the January 9, 2024 Heritage Harbor eeting.                                                                                                                                |
| 25                                           | SECOND ORDER OF BUSINESS -                                                                                                           | Pledge of Allegiance                                                                                                                                                                                    |
| 26                                           | This to be removed from future                                                                                                       | e agendas.                                                                                                                                                                                              |
| 27                                           | THIRD ORDER OF BUSINESS – A                                                                                                          | udience Comments                                                                                                                                                                                        |
| 28                                           | There being none, the next item                                                                                                      | n followed.                                                                                                                                                                                             |
| 29                                           | FOURTH ORDER OF BUSINESS -                                                                                                           | Exhibit 1: Presentation of Proof of public(s)                                                                                                                                                           |
| 30                                           | FIFTH ORDER OF BUSINESS – Go                                                                                                         | olf Operations                                                                                                                                                                                          |
| 31                                           | Mr. Panno provided his report                                                                                                        | for the month. Discussion ensued.                                                                                                                                                                       |
| 32                                           | SIXTH ORDER OF BUSINESS – La                                                                                                         | andscape & Pond Maintenance                                                                                                                                                                             |
| 33<br>34                                     | The meeting moved to Item Matters, at this time.                                                                                     | A. Exhibit 7 under the Eighth Order of Business – Business                                                                                                                                              |
| 35                                           | A. Exhibit 2: Greenview Landscap                                                                                                     | pe as Inspected by OLM – December 21, 2023 – 95%                                                                                                                                                        |
| 36<br>37                                     | The meeting moved to Item Matters, at this time.                                                                                     | <b>B.</b> Exhibit 8 under the Eight Order of Business – Business                                                                                                                                        |
| 38                                           | B. Exhibit 3: Steadfast Environme                                                                                                    | ental – Waterway Inspection Report                                                                                                                                                                      |
| 39                                           | C. Exhibit 4: Consideration of Ste                                                                                                   | adfast Environmental Proposal #1049                                                                                                                                                                     |