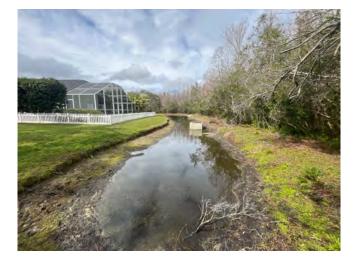

#### **SITE:** 29

#### Condition:

✓Excellent Great

Good

Poor Mixed

Mixed Condition Improving

#### Comments:

Water level is low on this pond, which is typical for the season. Only thing to note was minor amounts of algae around the perimeter in some areas. Pond is in excellent condition otherwise.

| WATER:    | 🗙 Clear | Turbid         | Tannic        |                     |
|-----------|---------|----------------|---------------|---------------------|
| ALGAE:    | N/A     | imes Subsurfac | e Filamentous | Surface Filamentous |
|           |         | Plankton       | ic            | Cyanobacteria       |
| GRASSES:  | ×N∕A    | Minimal        | Moderate      | Substantial         |
| NUISANCE  | SPECIES | S OBSERVE      | D:            |                     |
| Torpedo G | rass F  | Pennywort      | Babytears     | Chara               |
| Hydrilla  | Slende  | r Spikerush    | Other:        |                     |
|           |         |                |               |                     |