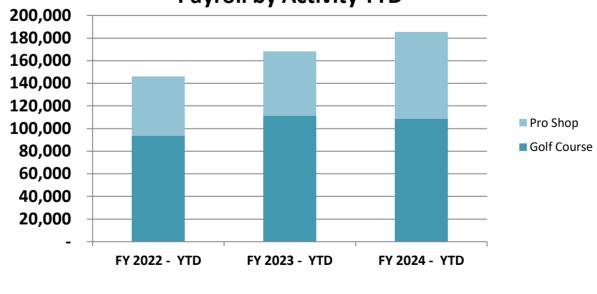

# Financial Snapshot - Enterprise Fund - Golf Activity

| Payroll by Activity       |      | Actual          | ł    | Actual    |    | Actual     | Actual Rounds of G | olf by Month  |               |               |
|---------------------------|------|-----------------|------|-----------|----|------------|--------------------|---------------|---------------|---------------|
|                           | FY 2 | 2022 - YTD      | FY 2 | 023 - YTD | FY | 2024 - YTD |                    | FY 2022 - YTD | FY 2023 - YTD | FY 2024 - YTD |
| Golf Course               |      |                 |      |           |    |            | October            | 3,112         | 3,163         | 3,516         |
| Payroll- Hourly           | \$   | 79 <i>,</i> 558 | \$   | 91,295    | \$ | 89,316     | November           | 3,124         | 3,085         | 3,171         |
| FICA Taxes                |      | 9,399           |      | 10,656    |    | 11,303     | December           | 3,359         | 3,398         | 3,467         |
| Life and Health Insurance |      | 4,598           |      | 9,202     |    | 8,350      | January            | 3,833         | 3,859         |               |
| Total Golf Course         |      | 93 <i>,</i> 555 |      | 111,153   |    | 108,968    | February           | 2,934         | 3,833         |               |
| Pro Shop                  |      |                 |      |           |    |            | March              | 3,727         | 4,489         |               |
| Payroll- Hourly           |      | 43,186          |      | 43,252    |    | 63,965     | April              | 3,937         | 4,024         |               |
| FICA Taxes                |      | 6,330           |      | 10,519    |    | 8,361      | May                | 3,932         | 4,028         |               |
| Life and Health Insurance |      | 2,985           |      | 3,029     |    | 4,083      | June               | 3,236         | 3,177         |               |
| Total Pro Shop            |      | 52,502          |      | 56,800    |    | 76,408     | July               | 3,293         | 3,292         |               |
| Total Payroll             | \$   | 146,057         | \$   | 167,953   | \$ | 185,376    | August             | 3,043         | 2,805         |               |
| % of Revenues             |      | 51.70%          |      | 51.52%    |    | 45.05%     | September          | 2,483         | 2,937         |               |
|                           |      | by Activi       |      |           |    |            | Total Rounds       | 40,013        | 42,090        | 10,154        |