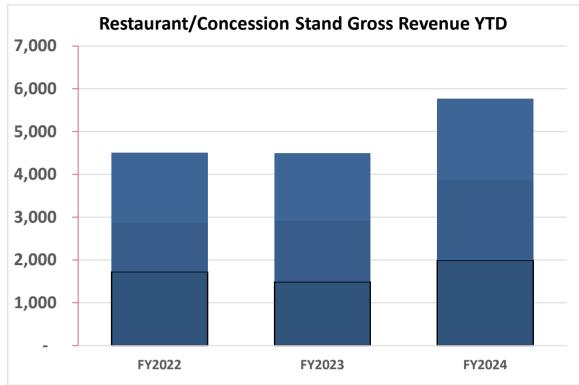

# Financial Snapshot - Enterprise Fund - Golf Activity

| Payroll by Activity       |      | Actual          | ł    | Actual    |    | Actual     | Actual Rounds of G | olf by Month  |               |               |
|---------------------------|------|-----------------|------|-----------|----|------------|--------------------|---------------|---------------|---------------|
|                           | FY 2 | 2022 - YTD      | FY 2 | 023 - YTD | FY | 2024 - YTD |                    | FY 2022 - YTD | FY 2023 - YTD | FY 2024 - YTD |
| Golf Course               |      |                 |      |           |    |            | October            | 3,112         | 3,163         | 3,516         |
| Payroll- Hourly           | \$   | 79 <i>,</i> 558 | \$   | 91,295    | \$ | 89,316     | November           | 3,124         | 3,085         | 3,171         |
| FICA Taxes                |      | 9,399           |      | 10,656    |    | 11,303     | December           | 3,359         | 3,398         | 3,467         |
| Life and Health Insurance |      | 4,598           |      | 9,202     |    | 8,350      | January            | 3,833         | 3,859         |               |
| Total Golf Course         |      | 93 <i>,</i> 555 |      | 111,153   |    | 108,968    | February           | 2,934         | 3,833         |               |
| Pro Shop                  |      |                 |      |           |    |            | March              | 3,727         | 4,489         |               |
| Payroll- Hourly           |      | 43,186          |      | 43,252    |    | 63,965     | April              | 3,937         | 4,024         |               |
| FICA Taxes                |      | 6,330           |      | 10,519    |    | 8,361      | May                | 3,932         | 4,028         |               |
| Life and Health Insurance |      | 2,985           |      | 3,029     |    | 4,083      | June               | 3,236         | 3,177         |               |
| Total Pro Shop            |      | 52,502          |      | 56,800    |    | 76,408     | July               | 3,293         | 3,292         |               |
| Total Payroll             | \$   | 146,057         | \$   | 167,953   | \$ | 185,376    | August             | 3,043         | 2,805         |               |
| % of Revenues             |      | 51.70%          |      | 51.52%    |    | 45.05%     | September          | 2,483         | 2,937         |               |
|                           |      | by Activi       |      |           |    |            | Total Rounds       | 40,013        | 42,090        | 10,154        |