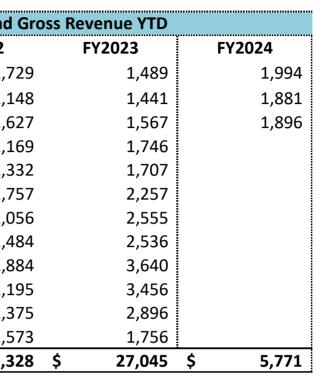

|              | Pro Shop Concessio | on Stand<br>FY2022 |
|--------------|--------------------|--------------------|
| October      |                    | 1,7                |
| November     |                    | 1,1                |
| December     |                    | 1,6                |
| January      |                    | 1,1                |
| February     |                    | 1,3                |
| March        |                    | 1,7                |
| April        |                    | 2,0                |
| May          |                    | 2,4                |
| June         |                    | 1,8                |
| July         |                    | 2,1                |
| August       |                    | 2,3                |
| September    |                    | 1,5                |
| Yearly Total | \$                 | 21,3               |