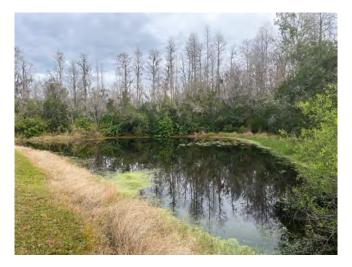

#### **SITE:** 28

| <b>JIL.</b> 20 |            |        |      |             |                 |
|----------------|------------|--------|------|-------------|-----------------|
| Condition:     | ✓Excellent | Great  | Good | Poor        | Mixed Condition |
|                |            |        |      |             |                 |
|                |            |        |      |             | A.              |
|                |            |        |      | (The second |                 |
|                |            | K gr v |      |             |                 |
|                | D.B.C.     |        |      | -           |                 |
|                |            |        |      |             | and the second  |
|                |            |        |      |             |                 |
| North Mark     |            |        |      |             |                 |

Improving

#### Comments:

This pond is in excellent condition. No algae or nuisance growth observed. Our technician will continue to monitor and treat any new growth that may arise.

| WATER:ClearALGAE:N/A | Turbid<br>Subsurface       | Tannic<br>Filamentous | Surface Filamentous |  |  |  |
|----------------------|----------------------------|-----------------------|---------------------|--|--|--|
|                      | Planktonic                 |                       | Cyanobacteria       |  |  |  |
| <u>GRASSES:</u> XN/A | Minimal                    | Moderate              | Substantial         |  |  |  |
| NUISANCE SPECIE      | NUISANCE SPECIES OBSERVED: |                       |                     |  |  |  |
| Torpedo Grass        | Pennywort                  | Babytears             | Chara               |  |  |  |
| Hydrilla Slende      | er Spikerush               | Other:                |                     |  |  |  |
|                      |                            |                       |                     |  |  |  |